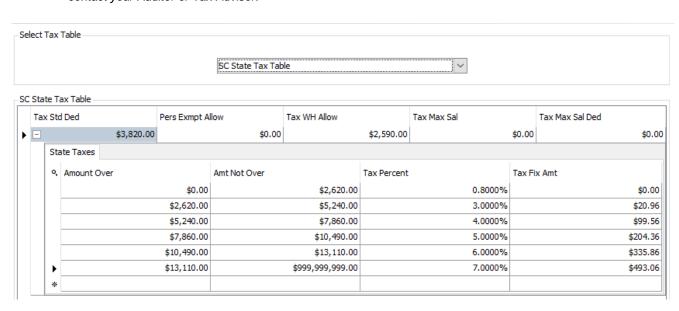

## 2020 South Carolina State Tax Table - FMS

The information used to update the 2020 South Carolina State Tax Table comes from the 2020 Employers Tax Guide at the following website:

https://dor.sc.gov/tax/withholding

While Southern Software makes every effort to ensure the information contained in this Tax Table is accurate, it remains the responsibility of the customer to verify this information. If you have any questions concerning the Tax Table, please contact your Auditor or Tax Advisor.